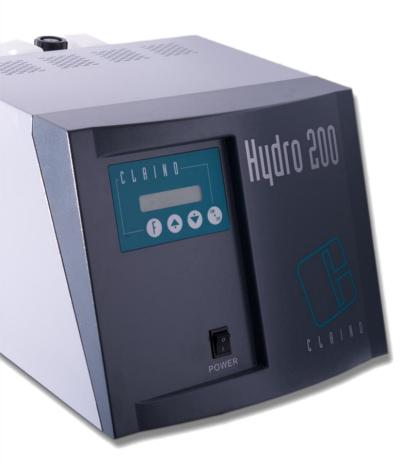

# HUdro 200

"Sober robust and Unlimited UHP H2 Generator"

Hydrogen Generator

# **FEATURES**

- Patented Multilayer electrolytic cell manufactured by Claind
- Any internal part can be maintenanced, also the Electrolyzer
- Hydrogen flows through a stainless steel desiccant cartridge which removes moisture avoiding pollutants to get in contact with the high purity hydrogen
- No deionizer bags are needed, and the operator does not need to replenish or add any electrolyte
- Keypad easy to use, which allows to read the operational monitoring status, longlife of
  - the consumables and alerts for maintenance
- The generators is provided with safety alarms concerning:
  - Hydrogen leaks internal and external to the generator
  - Hydrogen overpressure
  - Low water level

# **TECHNICAL SPECIFICATIONS**

| FLOW RATE              | 200 Nml/min                                               |
|------------------------|-----------------------------------------------------------|
| TECHNOLOGIES EMPLOY    | Multilayer electrolytic cell                              |
| OUTPUT PRESSURE        | 1 - 4 bar/ 14 - 58 psi                                    |
| PURITY                 | > 99,9995 %                                               |
| MOISTURE               | -70° C dew-point ATP                                      |
| ELECTRICAL SUPPLY      | 115/230 VAC (+/- 10%) 50-60 Hz 100 W                      |
| INDEX OF PROTECTION    | IP20                                                      |
| NOISE                  | < 50 dBA                                                  |
| OPERATING TEMPERATURE  | + 5° C ÷ 40° C                                            |
| ENVIRONMENTAL HUMIDITY | 5 ÷ 80%                                                   |
| MAX ALTITUDE           | 2000 asl                                                  |
| DIMENSIONS             | Height: 31 cm/12"<br>Width: 40 cm/15"<br>Depth: 50 cm/19" |
| WEIGHT                 | 19 kg/42 lbs                                              |