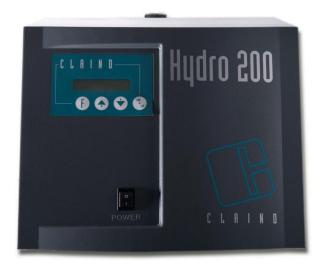

# HUdro 200

"Sober robust and Unlimited UHP H2 Generator"

Hydrogen Generator

# **FEATURES**

- Patented Multilayer electrolytic cell manufactured by Claind
- Any internal part can be maintenanced, also the Electrolyzer
- Hydrogen flows through a stainless steel desiccant cartridge which removes moisture avoiding pollutants to get in contact with the high purity hydrogen
- No deionizer bags are needed, and the operator does not need to replenish or add any electrolyte
- Keypad easy to use, which allows to read the operational monitoring status, longlife of
  - the consumables and alerts for maintenance
- The generators is provided with safety alarms concerning:
  - Hydrogen leaks internal and external to the generator
  - Hydrogen overpressure
  - Low water level

# **TECHNICAL SPECIFICATIONS**

| FLOW RATE              | 200 Nml/min                                               |
|------------------------|-----------------------------------------------------------|
| TECHNOLOGIES EMPLOY    | Multilayer electrolytic cell                              |
| OUTPUT PRESSURE        | 1 - 4 bar/ 14 - 58 psi                                    |
| PURITY                 | > 99,9995 %                                               |
| MOISTURE               | -70° C dew-point ATP                                      |
| ELECTRICAL SUPPLY      | 115/230 VAC (+/- 10%) 50-60 Hz 100 W                      |
| INDEX OF PROTECTION    | IP20                                                      |
| NOISE                  | < 50 dBA                                                  |
| OPERATING TEMPERATURE  | + 5° C ÷ 40° C                                            |
| ENVIRONMENTAL HUMIDITY | 5 ÷ 80%                                                   |
| MAX ALTITUDE           | 2000 asl                                                  |
| DIMENSIONS             | Height: 31 cm/12"<br>Width: 40 cm/15"<br>Depth: 50 cm/19" |
| WEIGHT                 | 19 kg/42 lbs                                              |